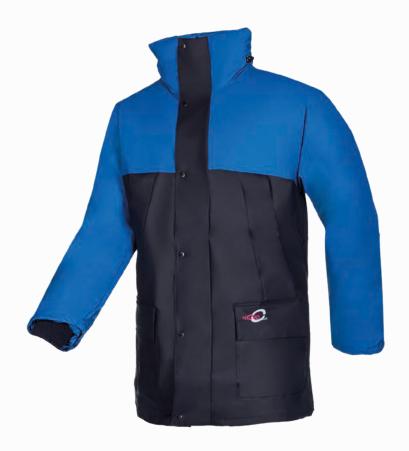

# Winter rain jacket

The Amsterdam is a classic among winter rain parkas. With a standing collar, fixed quilted lining and knitted wind cuffs in the sleeves to protect you against the cutting wind, the rain parka is not only 100% waterproof and windproof, but thanks to the Flexothane® fabric, it can also take a beating. This supple parka is provided with an elastic narrowing in the back.

#### **Exterior:**

- » Straight collar
- Foldaway hood in collar
- Zip closure under flap with press studs
- 2 inset chest pockets
- » 2 patched pockets
- » Kimono sleeves
- » Elasticated waist in the back
- » Back length 80 cm (L)

#### Colour:

» 003 Navy/Royal Blue