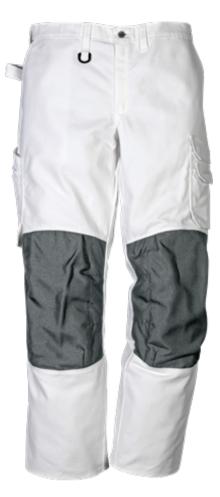

## **COTTON TROUSERS 268 BM**

ART. NO: 100122

2 side pockets / 2 large, CORDURA®-reinforced back pockets / D-ring / Hammer loop / Folding rule pocket over side seam with tool holder and pen pocket / Button and loop for sheath knife / Leg pocket with flap and extra pocket with concealed ID-card pocket / Mobile phone pocket with flap / Pre-shaped knees / CORDURA®-reinforced knee pocket with inside opening / Height adjustment for knee pads in knee pocket / Approved according to EN 14404 together with kneepads 124292 / OEKO-TEX® certified.

| MATERIAL: | 100% cotton twill. |                  |                 |
|-----------|--------------------|------------------|-----------------|
| WEIGHT:   | 300 g/m².          |                  |                 |
| COLOR:    | 900 White          |                  |                 |
| SIZE:     | Tall: C146-C156    | Regular: C44-C60 | Short: D92-D116 |