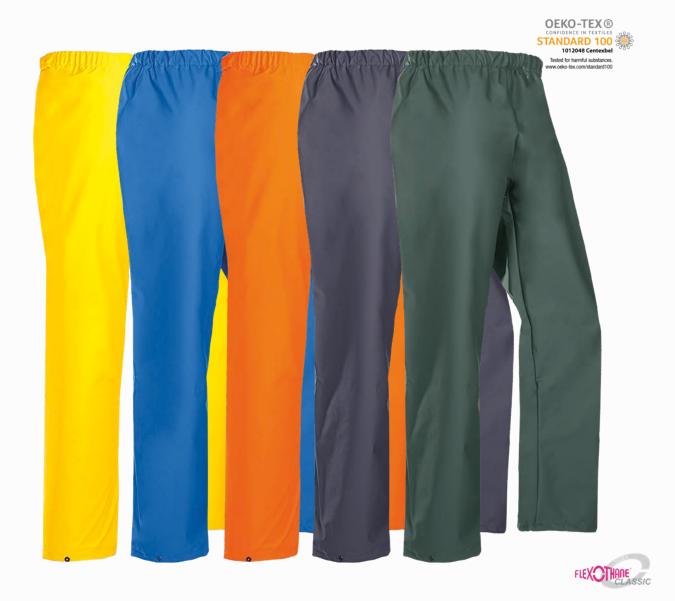

## Rain trousers

Light, supple, durable, maintenance-friendly, comfortable and a rock-solid protection: these Rotterdam rain trousers are the best of their kind on the market. These simple rain trousers with elastic waist and narrowing at the leg ends by press studs are an impenetrable barrier against water and wind thanks to the Flexothane® fabric. Defy the natural elements with Flexothane® rain gear!

#### **Exterior:**

- » Leg narrowing by press studs
- » Elasticated waist

#### Colour:

- » A41 Green Khaki
- » B90 Navy Blue
- » C38 Orange
- » H45 Royal Blue
- » Y58 Yellow