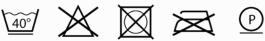

n the market. These simple rain trousers with elastic waist and narrowing at the leg ends by press studs are an impenetrable barrier against water and wind thanks to the Flexothane® fabric. Defy the natural elements with Flexothane® rain gear!



### Rain trousers

#### Rotterdam - 4500A2FC1

#### **European Standards:**

- » EN 343 : 2003 + A1 : 2007Class 3-1
- » EN ISO 13688: 2013

#### **Exterior:**

- » Leg narrowing by press studs
- » Elasticated waist

#### Fabric:

Flexothane® Classic: 100% polyamide knitting with PU coating; ± 180 g/m²

#### Sizes:

XS - XXXXL

#### Colour:

- » A41 Green Khaki
- » B90 Navy Blue
- » C38 Orange
- » H45 Royal Blue
- » Y58 Yellow

#### **Combining products:**

3792 - 4820 - 4899

#### Packaging:

20 pieces per box

#### Wash and care instructions:











### SIOEN head office

Fabriekstraat 23 B-8850 Ardooie Belgium T: +32 (51) 740 800 F: +32 (51) 740 962 www.sioen-ppc.com



Discover our products © 2020 Sioen Apparel - Protection through Innovation, Flexothane®, Siopor® and the SIOEN logo are trademarks of the Sioen Industries Group.

Please note that all information given in this document is intended to be useful and informative and is correct to the best of our knowledge at time of print. No liability can be accepted for inaccuracies or omissions. The right is reserved to amend this information without prior notice.

All our technical files, style descriptions, presentations, designs and drawings, give the latest update of the standards and design or style features of each product. However, delivered products may comply with pre